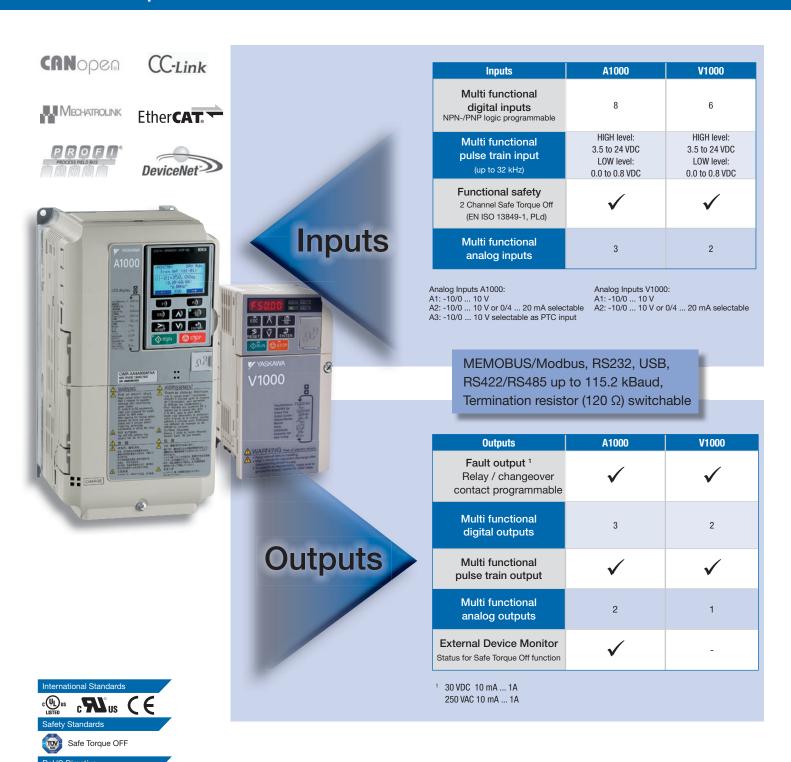

ality with just some mouse clicks and by fast and intuitive programming.

## Space saving and compact set-up:

Outstanding power to size ratio and gapless side-by-side installation reduce the mounting space to a minimum.

## ► Reliable operation:

Long life design for 10 years of maintenance-free operation.

#### Fast Acceleration / Deceleration

High peak current capability for rapid start and stop. Time required for tool changes at spindles is minimised increasing the time-efficiency of machine cycles.

## **Applications**



**Machine Tools** 



dle Drives for Drilling Machin



YASKAWA Europe GmbH

Drives & Motion Division Hauptstr. 185 65760 Eschborn

Germany

Tel: + 49 (0) 6196-569 300 Fax: + 49 (0) 6196-569 399 info@yaskawa.eu.com www.yaskawa.eu.com

# **Standard Specifications**